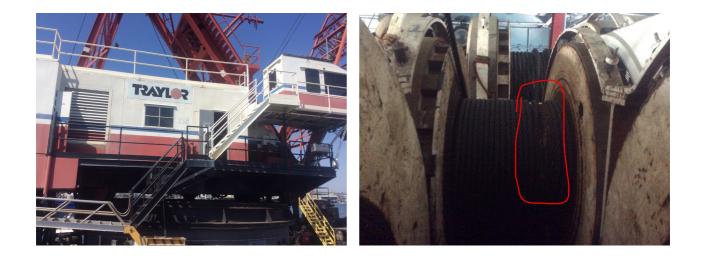

| Question             | Response | Details                |
|----------------------|----------|------------------------|
| Wire Rope Condition: | At Risk  | Cable needs rewrapped. |
| Appendix 2           |          |                        |
| Lubrication:         | SAT      |                        |
| Additional Comments: |          |                        |

## Media

Appendix 1

Appendix 2